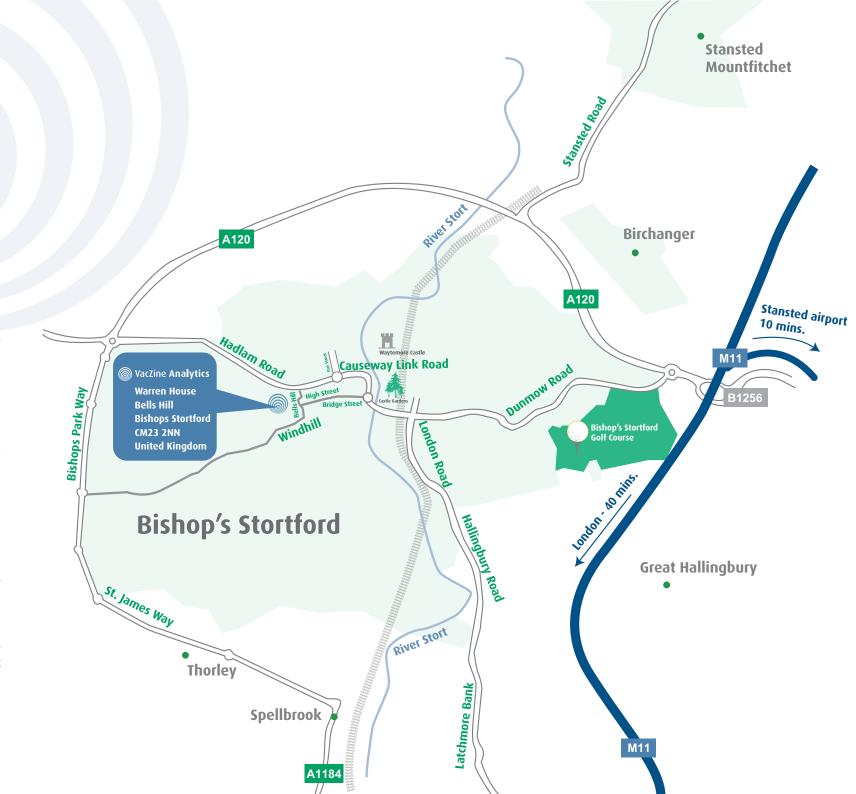

## **Driving Directions**

Bishop's Stortford, Hertfordshire can be accessed from the M11 motorway which is linked to London Stansted Airport. Bishop's Stortford can also be accessed from the West from the A120 which connects to the A10.

VacZine Analytics is situated near the centre of Bishop's Stortford on Hadham Road (see map) – see red star above.

## By Train

Bishop's Stortford can be accessed by train from London's Liverpool Street and Tottenham Hale train stations by taking trains that have final destinations of Stansted Airport or Cambridge. The journey from London Liverpool Street takes approximately 45 min.